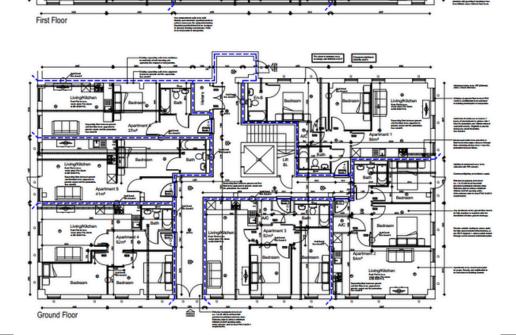

Block Of 12 Flats
12 Beecroft House, Cannock WS11 1BQ
£1,570,000 asking price















## AT A GLANCE





12



12

12

- ☐ No Upward Chain
- ☐ Sold With Freehold
- ☐ Rents Between £770 £850
- ☐ Current Monthly Income: £9,880
- $\square$  Allocated Parking

## **MATERIAL INFO**

- ☐ Freehold
- ☐ EPC flats are mix of C and D
- ☐ Council Tax B
- ☐ Heating: TBC
- $\square$  Standard Construction Type



# FLOOR | State | State

### FLOOR PLAN EPC RATING

EPC - C rating for flats 3, 5, 6, 7, 9, 11, 12



#### EPC - D rating for flats 1, 2, 4, 8, 10







partners of Concentric



arla | propertymark

T: 01746 219135 M: 07841 763554 E: alan@torcello.co.uk Concentric (and its subsidiaries and their joint Agents where applicable) for that (I) these particulars are a general outline only for the guidance of pros contract (II) Concentric cannot guarantee the accuracy of any description, other details contained herein and prospective purchasers or tenants must to their accuracy, (III) No employee of Concentric (and its subsidiaries and or warranty or enter into any contract whatever in relation to the propert liable in negligence or otherwise, for any loss arising from the use of these have not tested any apparatus, equipment, fixtures and fittings or services a to obtain verification from their Solicitor, (V) Photographs will only show c of