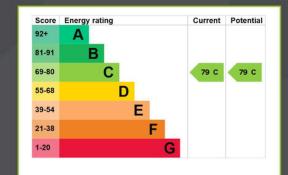

## **MATERIAL INFO**

- □ Tenure: Leasehold
- □ Years Remaining: 104
- Ground Rent: £150pa
- □ Service Charge: £400 per quarter (£1600pa)
- EPC: C
- Council Tax Band: C
- Property Type: Flat
- □ Heating Type: Electric
- D Parking: Permit
- Construction Type: Standard
- Dever/Water Supply: Mains

#### **EPC RATING**

For more information about this property, or to book a viewing – please contact the us today

PROPERTIES